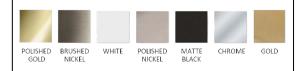

### **HOUSING FINISHES:**

- MIL SPEC ANODIZED MATTE ALUMINUM
- POWDER COAT WHITE ALUMINUM
- MIL SPEC ANODIZED CHAMPAGNE ALUMINUM

## **DOOR FINISHES:**

**OVERALL SIZE DIMENSION:** 51" WIDE X 30" HIGH X 5 3/16" DEEP

ROUGH OPENING DIMENSION: 50 3/8" WIDE X 29 3/8" HIGH X 4" DEEP

DOOR THICKNESS: 1 3/16"