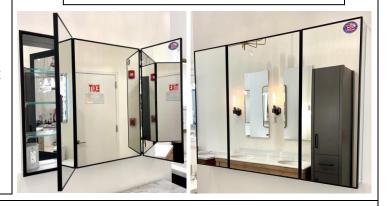

# **MEDICINE CABINET**

MODEL#: MET 5130 3D/15-21-15 (1) N

### **METALIKA NARROW COLLECTION**

#### **FEATURES:**

- TWO 15X30" & ONE 21X30"
  FULLY MIRRORED, NARROW
  FRAMED DOORS.
- INFINITELY ADJUSTABLE SHELVING WITH LOCKDOWN MECHANISM (NO HOLES IN CABINET).
- THREE ADJUSTABLE 3/8" THICK HIGH POLISHED GLASS SHELVES. BEHIND EACH DOOR.
- SHELVING WITH LOCKDOWN MECHANISM (NO HOLES IN CABINET).
- 165-DEGREE PROPRIETARY SOFT CLOSE HEAVY DUTY HINGES.
- LEFT DOOR HINGED RIGHT, CENTER AND RIGHT DOORS HINGED LEFT AS A STANDARD.
- FULL GASKET BEHIND DOOR.
- HIGH RESOLUTION SILVER PLATE GLASS MIRRORS FRONT, BACK OF DOOR AND BACK WALL.
- BACK WALL MIRROR FULLY SEALED.
- PACKED IN FOUR WALL (FOLDED DOUBLE WALL) CORRUGATION.